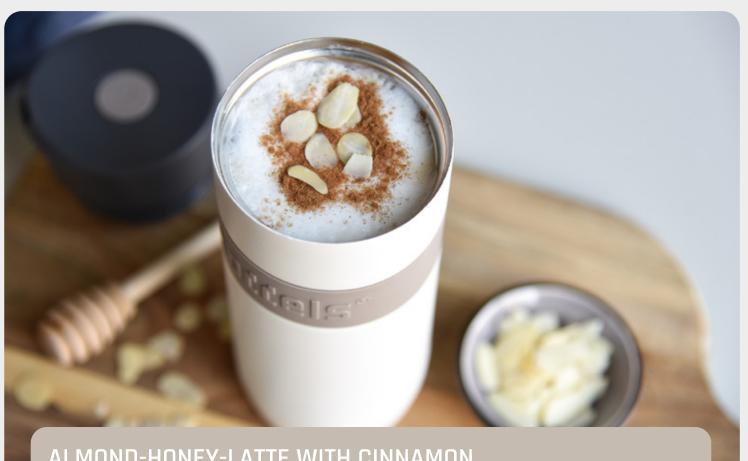

## **ALMOND-HONEY-LATTE WITH CINNAMON**

## **INGREDITENTS**

For 350 ml:

300 ml almond milk (unsweetened) 50 ml espresso 1/2 teaspoon honey Ground cinnamon to top

## **PREPARATION**

Froth the almond milk while still cold. Prepare the espresso shot and let cool down for a minute. Add half a teaspoon of honey to the KOFFJE mug, then add the espresso and stir until everything dissolves. Finally, add the frothed almond milk and top with some cinnamon. Your almond-honey-latte is ready!